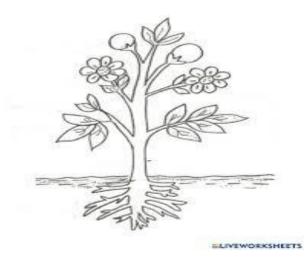

## **Ans:Leaves**

7. \_\_\_\_\_ absorb water to the plant.

Ans:Roots

- 8. Name two medicinal plants. Ans : Tulsi , Aloe vera
- 9. Name two plants grow in water. Ans:Lotus, Lilly
- 10. Label the parts of the plant